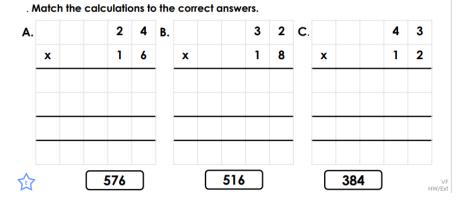

# Maths Homework Y5 Mr Masingiri

Date set: 03/02/22 Date due: 07/02/22

You need to complete both sections

## Section 1 -

- 1. What is half of 350?
- 2. Partition 1, 305, 497
- 3. 9647 × 40 = \_\_\_\_\_



- 5. \_\_\_\_\_ = 200,509 73,488
- 6. List 5 multiples of 6 greater than 50 but less than 100

### Section 2



Complete each number statement using >, < or =.

# Maths Homework Y5 Mr Masingiri

Date set: 03/02/22 Date due: 07/02/22

You need to complete both sections

## Section 1 -

- 1. What is half of 350?
- 2. Partition 1, 305, 497
- 3. 9647 × 40 = \_\_\_\_\_



- 5. \_\_\_\_\_ = 200,509 73,488
- 6. List 5 multiples of 6 greater than 50 but less than 100

### Section 2



Complete each number statement using >, < or =.