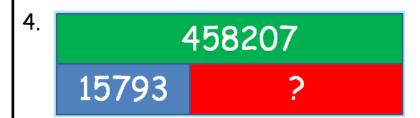

# Maths Homework Y5 Mr Masingiri

Date set: 03/02/22 Date due: 07/02/22

You need to complete both sections

## Section 1 -

- 1. What is half of 350?
- 2. Partition 1, 305, 497
- 3. 9647 × 40 = \_\_\_\_\_



- 5. \_\_\_\_\_ = 200,509 73,488
- 6. List 5 multiples of 6 greater than 50 but less than 100

### Section 2



Complete each number statement using >, < or =.

# Maths Homework Y5 Mr Masingiri

Date set: 03/02/22 Date due: 07/02/22

You need to complete both sections

## Section 1 -

- 1. What is half of 350?
- 2. Partition 1, 305, 497
- 3. 9647 × 40 = \_\_\_\_\_



- 5. \_\_\_\_\_ = 200,509 73,488
- 6. List 5 multiples of 6 greater than 50 but less than 100

### Section 2



Complete each number statement using >, < or =.