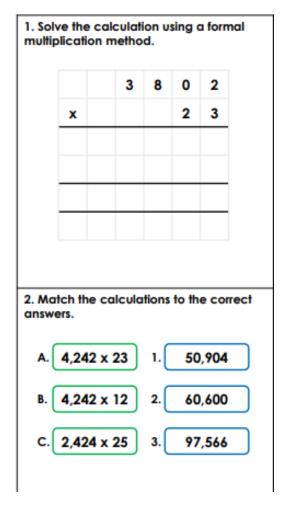

## Maths Homework Y5 Mr Masingiri

Date set: 10/02/22 Date due: 14/02/22

You need to complete both sections

Section 1 -

- 1. What is one quarter of 248?
- 2. Partition 2,367,804
- 3. 60 x 3,649 = \_\_\_\_\_

4. 325,798 223,000 ? 96

- 5. 47 + 7,954 + 287,541 = \_\_\_\_\_
- 6. List 5 multiples of 7 greater than 50 but less than 120

## Section 2



## Maths Homework Y5 Mr Masingiri

Date set: 10/02/22 Date due: 14/02/22

You need to complete both sections

Section 1 -

- 1. What is one quarter of 248?
- 2. Partition 2,367,804
- 3. 60 x 3,649 = \_\_\_\_\_

4. 325,798 223,000 ? 96

- 5. 47 + 7,954 + 287,541 = \_\_\_\_\_
- 6. List 5 multiples of 7 greater than 50 but less than 120

## Section 2