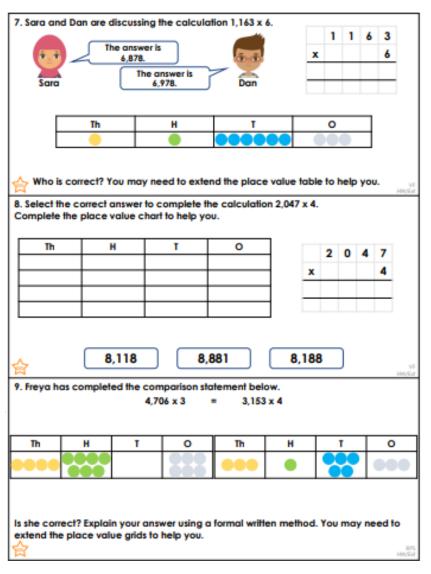

## Maths Homework Y5 Mr Masingiri Date set: 20/01/22 Date due: 24/01/22 You need to complete both sections

1. Order these numbers in ascending order:

11,256 12,651 11,046 11,064

- 2. 6 × 8 = \_\_\_\_ × 3 = 12 × \_\_\_\_
- 3. \_\_\_\_\_ = 4672 × 30
- 4. 5,563 + 4,892 + 65,293 =
- 5. 100,054 87,435 =
- 6. List all of the factors of 50