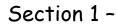

## Maths Homework Y5 Mr Masingiri Date set: 20/01/22 Date due: 24/01/22 You need to complete both sections

1. Order these numbers in ascending order:

11,256 12,651 11,046 11,064

- 2. 6 × 8 = \_\_\_\_ × 3 = 12 × \_\_\_\_
- 3. \_\_\_\_\_ = 4672 × 30
- 4. 5,563 + 4,892 + 65,293 =
- 5. 100,054 87,435 =
- 6. List all of the factors of 50