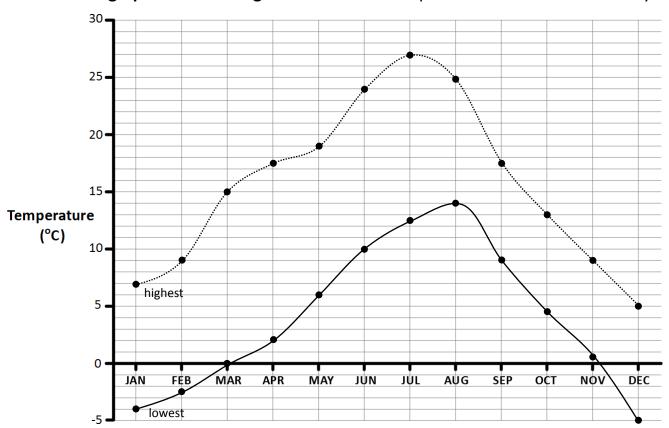

This **line graph** shows the **highest** and **lowest** temperatures in each month of a year:

Now answer the following questions about this line graph:

What was the **lowest** temperature in **July**? \_\_\_\_\_\_

What was the **highest** temperature in **April**?

Which month had a lowest temperature of 4.5°C? \_\_\_\_\_\_

Which **two** months had a highest temperature of **9°C**?

What was the **difference** between the **highest** and **lowest** temperatures in **June**?

What was the difference between the highest and lowest temperatures in Feb?

How many months had a **lowest** temperature **above 6°C**?

Which month had the greatest difference between its lowest and highest temperature?

By looking at the two lines, which month do you think was the **coldest**?

New and in very an exercise

Now explain your answer: \_\_\_\_\_