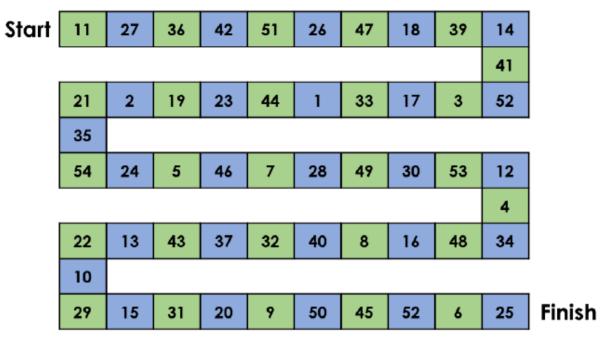

## PRIME NUMBERS DICE GAME

With a partner, take it in turns to roll the die and move forward the correct number of spaces on the game below.

Be careful! If you land on a prime number, move back two spaces.

The first player to reach the finish wins!

| Use the hundred square below t | to help you remember | the prime numbers if you ne | ed to ! |
|--------------------------------|----------------------|-----------------------------|---------|
|                                |                      |                             |         |