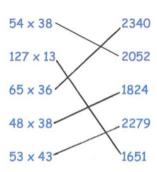

## **FEELING HAPPY**

Work out each of the multiplication calculations, showing your workings in your book, then match the calculation to the correct answer.

| 54 x 38  | 2340 |
|----------|------|
| 127 × 13 | 2052 |
| 65 × 36  | 1824 |
| 48 × 38  | 2279 |
| 53 x 43  | 1651 |

## **FEELING HAPPY**

## **ANSWERS**

Work out each of the multiplication calculations, showing your workings in your book, then match the calculation to the correct answer.

2 A rugby team brought 14 coaches of supporters to a cup match.