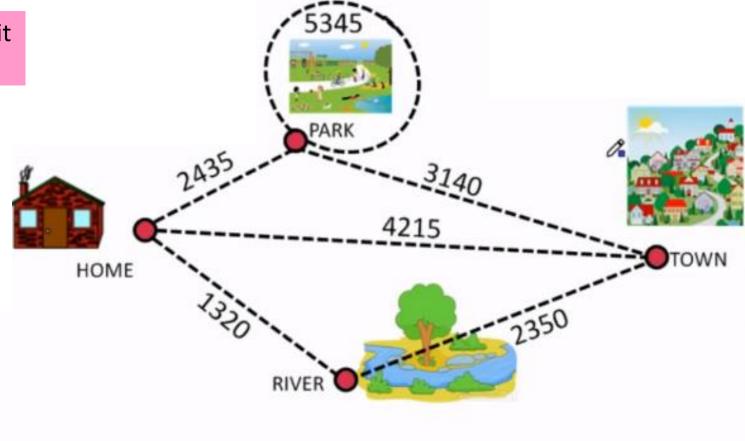

## How far was I from my target on:

- 1. Monday 2110
- 2. Tuesday 1695
- 3. Wednesday 1995
- 4. Thursday 18

I have a daily step target of 10,000 steps.

The map shows how many steps it is between each of these places.

How many different routes can you find where I will walk at least 10,000 steps?